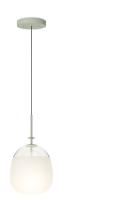

Materials

LED support: Aluminum Diffuser: Blown-glass Ceiling rose: Steel

Light source

1 x LED 4W 350mA

LED

Driver

CRI>90 440.81 lm 110 2700 K

CC - Constant Current 350 110~240 V 50/60 HZ

**Application** 

Hanging lamps

Packaging

0.328 m x 0.328 m x 0.422 m

Gross weigth 4 Net weigth 2.5 Vol. 0.0454