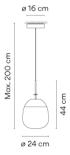

**Application** 

Hanging lamps

Packaging

0.328 m x 0.328 m x 0.422 m

Gross weigth 4 Net weigth 2.5 Vol. 0.0454